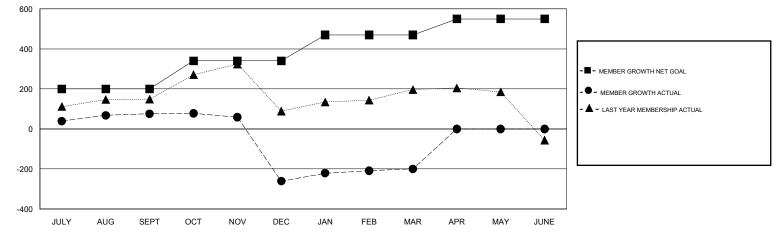

## MONTHLY MEMBERSHIP PROGRESS REPORT

District 322 E

Results as of: 3/31/2020

| GMT:          |               | L           | OCATION INDIA |                                  |                           |                         | GMT CA                                             |  |
|---------------|---------------|-------------|---------------|----------------------------------|---------------------------|-------------------------|----------------------------------------------------|--|
|               | Clut          | os          |               | Members<br>RESULTS FOR 2019-2020 |                           |                         |                                                    |  |
|               | RESULTS FO    | R 2019-2020 |               |                                  |                           |                         |                                                    |  |
| QUARTER       | NEW CLUB GOAL | NEW CLUBS   | DROPPED CLUBS | QUARTER                          | MEMBER GROWTH NET<br>GOAL | MEMBER GROWTH<br>ACTUAL | DROPPED<br>MEMBERS ACTUAL<br>(including transfers) |  |
| JULY/AUG/SEPT | 5             | 4           | 0             | JULY/AUG/SEPT                    | 200                       | 173                     | 77                                                 |  |
| OCT/NOV/DEC   | 3             | 2           | 13            | OCT/NOV/DEC                      | 140                       | 89                      | 425                                                |  |
| AN/FEB/MAR    | 1             | 3           | 1             | JAN/FEB/MAR                      | 130                       | 166                     | 75                                                 |  |
| APR/MAY/JUNE  | 1             | 0           | 0             | APR/MAY/JUNE                     | 80                        | 0                       | 0                                                  |  |