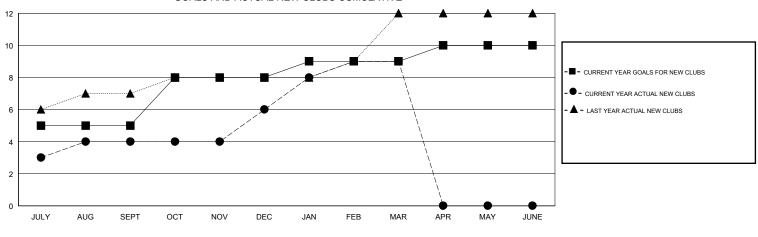

## MONTHLY MEMBERSHIP PROGRESS REPORT

District 322 E

Results as of: 3/31/2020

| GMT:          |               | L           | OCATION INDIA |                                  |                           |                         | GMT CA                                             |  |
|---------------|---------------|-------------|---------------|----------------------------------|---------------------------|-------------------------|----------------------------------------------------|--|
|               | Clut          | os          |               | Members<br>RESULTS FOR 2019-2020 |                           |                         |                                                    |  |
|               | RESULTS FO    | R 2019-2020 |               |                                  |                           |                         |                                                    |  |
| QUARTER       | NEW CLUB GOAL | NEW CLUBS   | DROPPED CLUBS | QUARTER                          | MEMBER GROWTH NET<br>GOAL | MEMBER GROWTH<br>ACTUAL | DROPPED<br>MEMBERS ACTUAL<br>(including transfers) |  |
| JULY/AUG/SEPT | 5             | 4           | 0             | JULY/AUG/SEPT                    | 200                       | 173                     | 77                                                 |  |
| OCT/NOV/DEC   | 3             | 2           | 13            | OCT/NOV/DEC                      | 140                       | 89                      | 425                                                |  |
| AN/FEB/MAR    | 1             | 3           | 1             | JAN/FEB/MAR                      | 130                       | 166                     | 75                                                 |  |
| APR/MAY/JUNE  | 1             | 0           | 0             | APR/MAY/JUNE                     | 80                        | 0                       | 0                                                  |  |